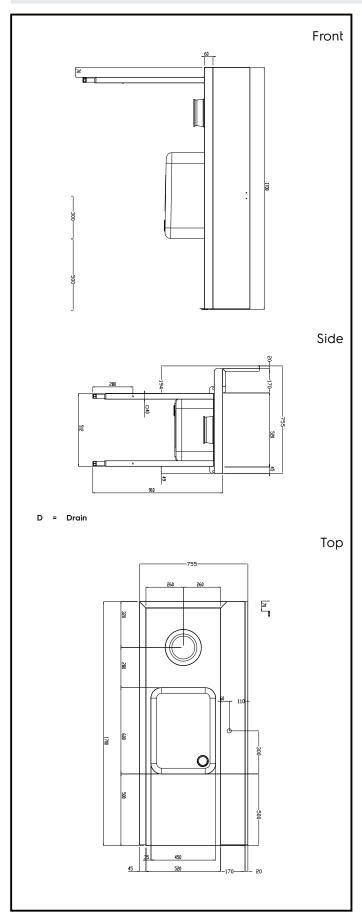

# **Key Information:**

External dimensions, Width:

865413 (BHRPTBH16L)1700 mmExternal dimensions, Depth:755 mmExternal dimensions, Height:1170 mmNet weight:30 kg

Splashback Dimensions,

Height: 260 mm

**Basin dimensions:** 